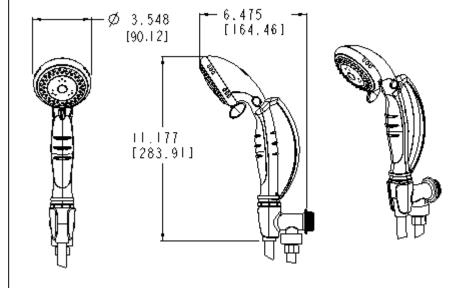

#### **Dimensions:**

- q DN8001 Pause Control Handheld Shower White
- q DN8001CH Pause Control Handheld Shower White